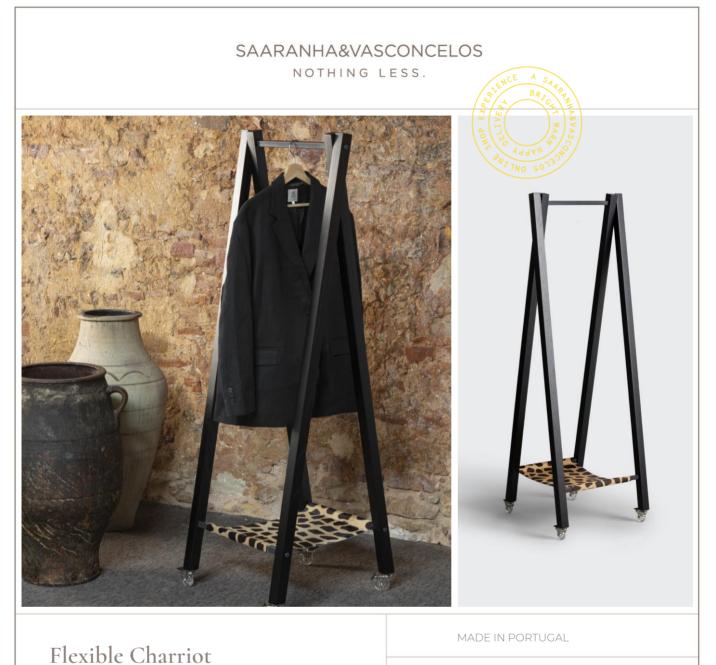

WOOD AND STEEL

Ideal for creating a small coat rack on the entrance or extra storage in the dressing area, the Flexible Chariot is a highly versatile piece. Like its name, it is foldable, which significantly reduces its size and makes it the ideal piece for smaller areas. The stand base, in animal print fabric, is essential for placing any additional pieces, and the wheels allow you to transport the charriot with great ease.

## SPECIFICATIONS

50 X 50 X H150 (CM)

**COLORS** ANIMAL PRINT

Ideal for creating a small coat rack on the entrance or extra storage in the dressing area, the Flexible Chariot is a highly versatile piece. Like its name, it is foldable, which significantly reduces its size and makes it the ideal piece for smaller areas. The stand base, in animal print fabric, is essential for placing any additional pieces, and the wheels allow you to transport the charriot with great ease.

## SPECIFICATIONS

50 X 50 X H150 (CM)

**COLORS** ANIMAL PRINT